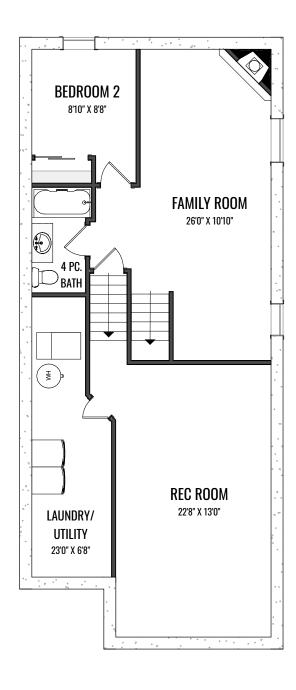

## 246 COSTA MESA CLOSE NE

MAIN - 526.15 Sq.ft. / 48.87 m2 UPPER - 554.76 Sq.ft. / 51.53 m2 RMS TOTAL - 1080.91 Sq.ft. / 100.41 m2 LOWER - 532.33 Sq.ft. / 49.45 m2 BASEMENT - 535.58 Sq.ft. / 49.75 m2

DETACHED SINGLE FAMILY
\*RECA RMS MEASUREMENTS TAKEN
TO EXTERIOR OF FOUNDATION