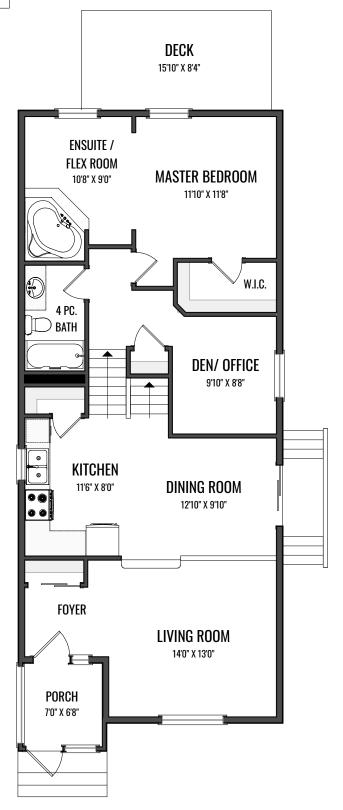

## 246 COSTA MESA CLOSE NE

MAIN - 526.15 Sq.ft. / 48.87 m2 UPPER - 554.76 Sq.ft. / 51.53 m2 RMS TOTAL - 1080.91 Sq.ft. / 100.41 m2 LOWER - 532.33 Sq.ft. / 49.45 m2 BASEMENT - 535.58 Sq.ft. / 49.75 m2

DETACHED SINGLE FAMILY
\*RECA RMS MEASUREMENTS TAKEN
TO EXTERIOR OF FOUNDATION